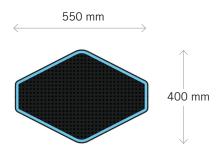

■ Dimensions (L×H×W): 1400×550×400 mm

This presentation is provided by Heraeus Noblelight GmbH, having its headquarter at Heraeusstr. 12-14, 63450 Hanau, Germany. The contents are proprietary to Heraeus and for information only.