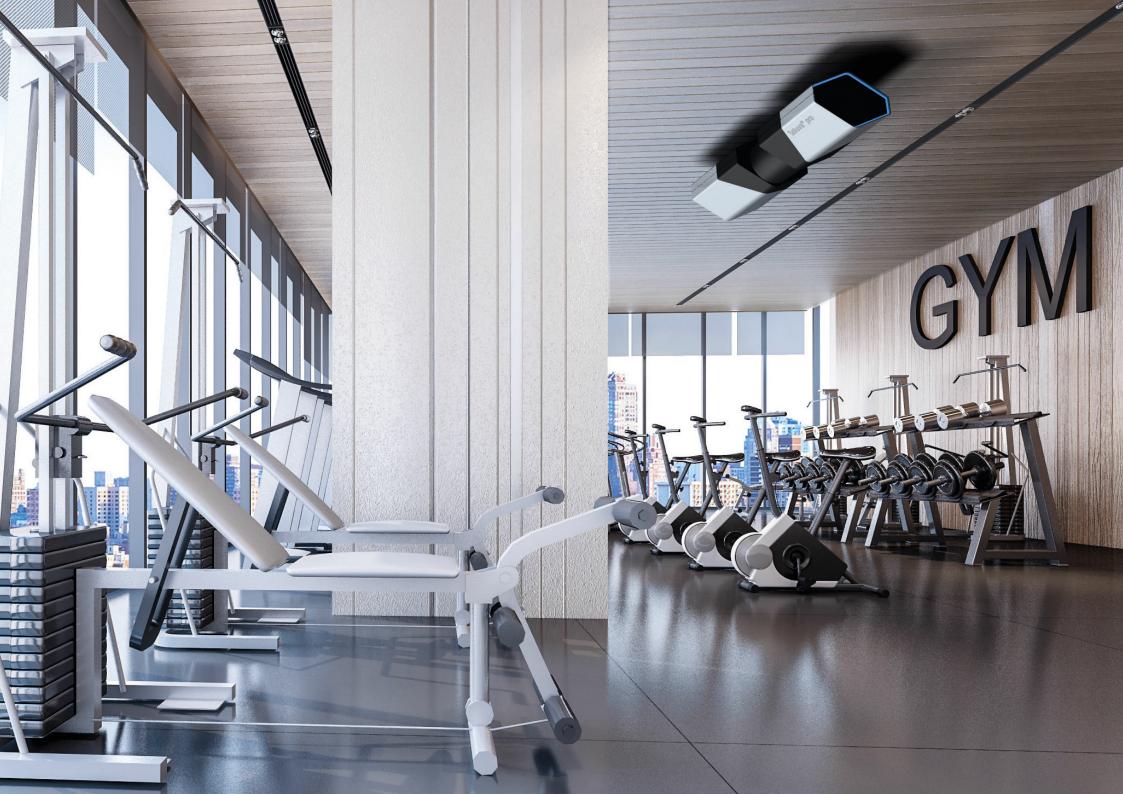

## Soluva® Air M

## **Technical Data**

■ Electrical power: 1.000 Watt

■ UVC power: 232 Watt

Supply voltage: 230V/50 Hz
Disinfection dose: 10 mJ/cm²
Disinfection Volume: 1.000 m³/h

Maintenance: YearlyWeight: approx. 15 kg

■ Colors: white, brushed aluminum

■ Dimensions (L×H×W): 1400×550×400 mm

This presentation is provided by Heraeus Noblelight GmbH, having its headquarter at Heraeusstr. 12-14, 63450 Hanau, Germany. The contents are proprietary to Heraeus and for information only.