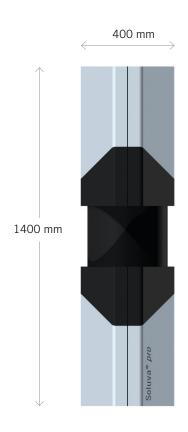

■ Dimensions (L×H×W): 1400×550×400 mm

This presentation is provided by Heraeus Noblelight GmbH, having its headquarter at Heraeusstr. 12-14, 63450 Hanau, Germany. The contents are proprietary to Heraeus and for information only.